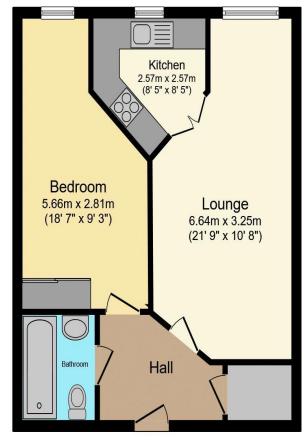

## Visit us at retirementhomesearch.co.uk

Total floor area 48.2 m<sup>2</sup> (519 sq.ft.) approx

This floor plan is for illustrative purposes only. It is not drawn to scale. Any measurements, floor areas (including any total floor area), openings and orientation are approximate. No details are guaranteed, they cannot be relied upon for any purpose and they do not form part of any agreement. No liability is taken for any error, omission or misstatement. A party must rely upon its own inspection(s). Powered by www.focalagent.com