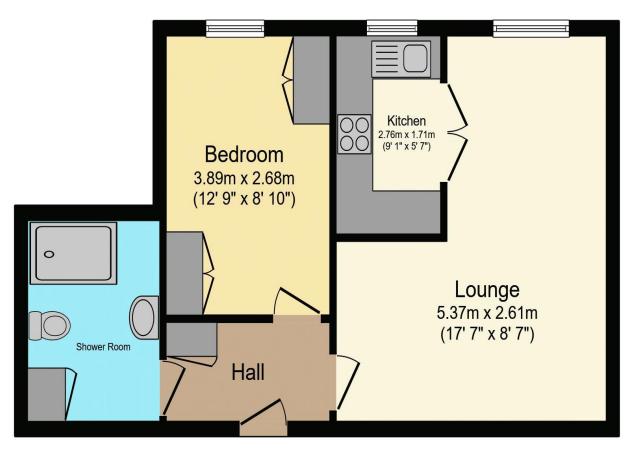

# Visit us at retirementhomesearch.co.uk

Total floor area 45.0 m<sup>2</sup> (484 sq.ft.) approx

This floor plan is for illustrative purposes only. It is not drawn to scale. Any measurements, floor areas (including any total floor area), openings and orientation are approximate. No details are guaranteed, they cannot be relied upon for any purpose and they do not form part of any agreement. No liability is taken for any error, omission or misstatement. A party must rely upon its own inspection(s). Powered by www.focalagent.com