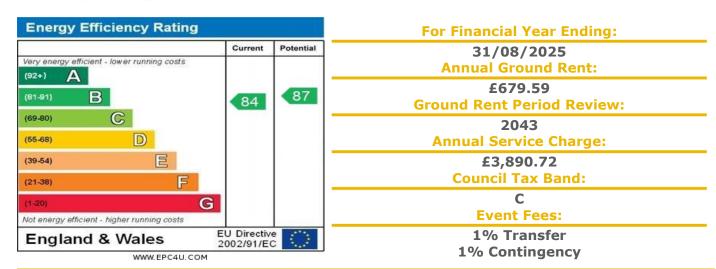

## 15 Spalding Court

Cedar Avenue, Chelmsford, Essex, CM1 2UZ

PRICE: £100,000

Lease: 125 years from 1999