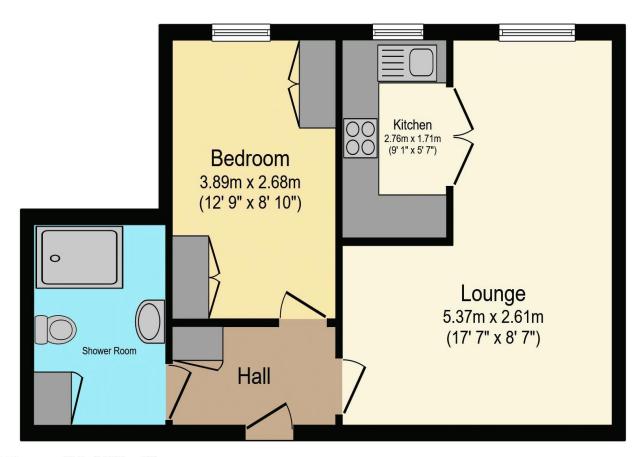

## Visit us at retirementhomesearch.co.uk

Total floor area 45.0 m<sup>2</sup> (484 sq.ft.) approx

This floor plan is for illustrative purposes only. It is not drawn to scale. Any measurements, floor areas (including any total floor area), openings and orientation are approximate. No details are guaranteed, they cannot be relied upon for any purpose and they do not form part of any agreement. No liability is taken for any error, omission or misstatement. A party must rely upon its own inspection(s). Powered by www.focalagent.com