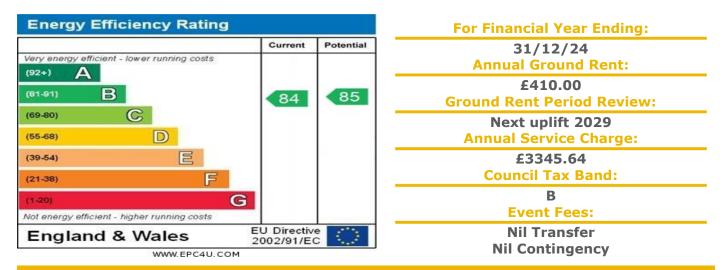

### 1 Warwick Avenue, Bedford, Bedfordshire, MK40 2UH

**PRICE: £95,000** 

Lease: 125 years from 1987