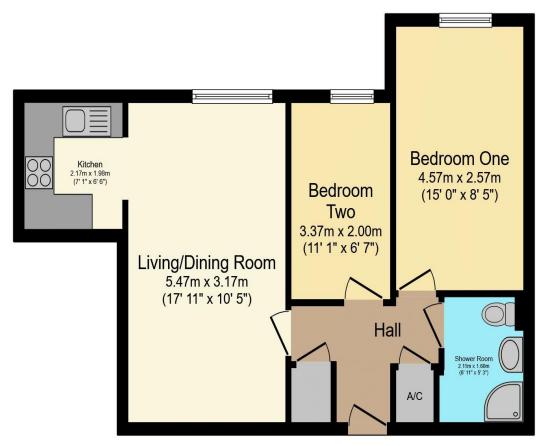

## Visit us at retirementhomesearch.co.uk

Total floor area 51.3 m<sup>2</sup> (552 sq.ft.) approx

This floor plan is for illustrative purposes only. It is not drawn to scale. Any measurements, floor areas (including any total floor area), openings and orientation are approximate. No details are guaranteed, they cannot be relied upon for any purpose and they do not form part of any agreement. No liability is taken for any error, omission or misstatement. A party must rely upon its own inspection(s). Powered by www.focalagent.com