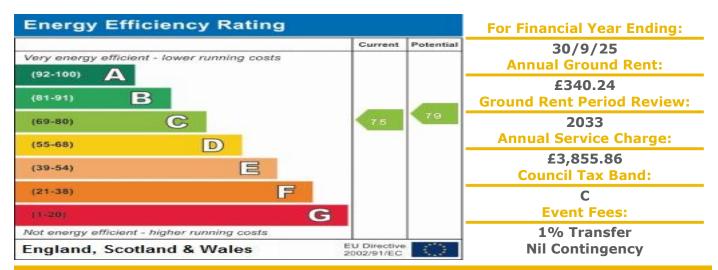

## **Property Description:**

A TWO BEDROOM RETIREMENT APARTMENT SITUATED ON THE GROUND FLOOR. MacMillan Court was constructed by Anglia Secure Homes and comprises 51 apartments arranged over 3 floors each served by lift, and a further 8 apartments in a separate annexe on 2 floors with access via stairs or stair lift. The Visiting House Manager can be contacted from various points within each property in the case of an emergency. For periods when the Visiting House Manager is off duty there is a 24 hour emergency Appello response system. Each property comprises an entrance hall, lounge, kitchen, one or two bedrooms and bathroom. It is a condition of purchase that residents be over the age state pensionable age. Please speak to our Property Consultant if you require information regarding "Event Fees" that may apply to this property.