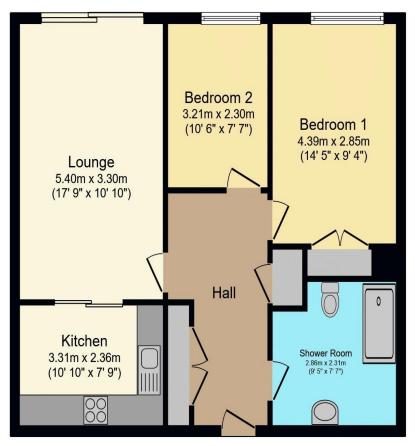

## Visit us at retirementhomesearch.co.uk

Total floor area 68.0 m<sup>2</sup> (732 sq.ft.) approx

This floor plan is for illustrative purposes only. It is not drawn to scale. Any measurements, floor areas (including any total floor area), openings and orientation are approximate. No details are guaranteed, they cannot be relied upon for any purpose and they do not form part of any agreement. No liability is taken for any error, omission or misstatement. A party must rely upon its own inspection(s). Powered by www.focalagent.com