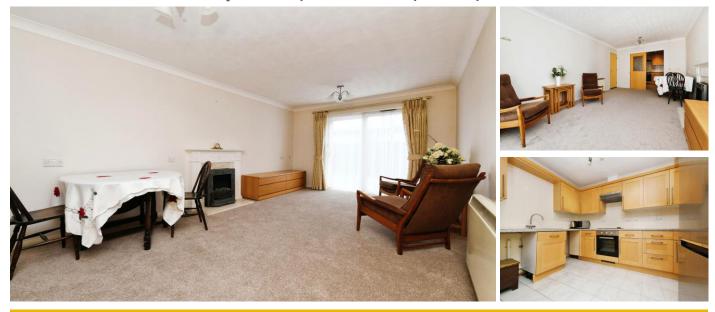

## **Property Description:**

A TWO BEDROOM RETIREMENT APARTMENT SITUATED ON THE GROUND FLOOR. MacMillan Court was constructed by Anglia Secure Homes and comprises 51 apartments arranged over 3 floors each served by lift, and a further 8 apartments in a separate annexe on 2 floors with access via stairs or stair lift. The Visiting House Manager can be contacted from various points within each property in the case of an emergency. For periods when the Visiting House Manager is off duty there is a 24 hour emergency Appello response system. Each property comprises an entrance hall, lounge, kitchen, one or two bedrooms and bathroom. It is a condition of purchase that residents be over the age state pensionable age. Please speak to our Property Consultant if you require information regarding "Event Fees" that may apply to this property.

Residents' lounge Communal Laundry 24 hour Appello emergency call system Hairdressing/Chiropody/Salon Communal Garden Guest Suite x 2 Visiting Development Manager Lift to all floors except in the annex Lease: 99 years from 1988