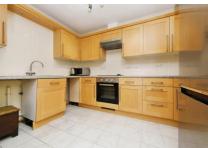

## 26 MacMillan Court

Godfreys Mews, Chelmsford, Essex, CM2 0XE

PRICE: Guide Price £180,000 -Lease: 99 years from 1988

£200,000 **Property Description:** 

A TWO BEDROOM RETIREMENT APARTMENT SITUATED ON THE GROUND FLOOR. MacMillan Court was constructed by Anglia Secure Homes and comprises 51 apartments arranged over 3 floors each served by lift, and a further 8 apartments in a separate annexe on 2 floors with access via stairs or stair lift. The Visiting House Manager can be contacted from various points within each property in the case of an emergency. For periods when the Visiting House Manager is off duty there is a 24 hour emergency Appello response system. Each property comprises an entrance hall, lounge, kitchen, one or two bedrooms and bathroom. It is a condition of purchase that residents be over the age state pensionable age. Please speak to our Property Consultant if you require information regarding "Event Fees" that may apply to this property.