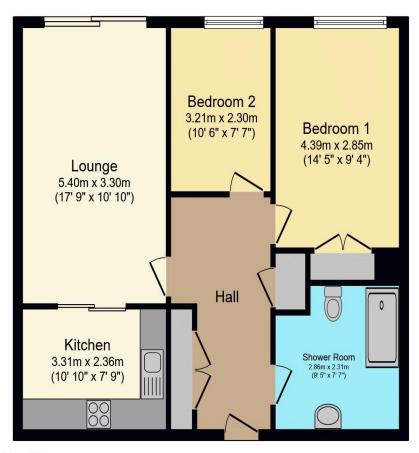

## Visit us at retirementhomesearch.co.uk

Total floor area 68.0 m² (732 sq.ft.) approx

This floor plan is for illustrative purposes only. It is not drawn to scale. Any measurements, floor areas (including any total floor area), openings and orientation are approximate. No details are guaranteed, they cannot be relied upon for any purpose and they do not form part of any agreement. No liability is taken for any error, omission or misstatement. A party must rely upon its own inspection(s). Powered by www.focalagent.com