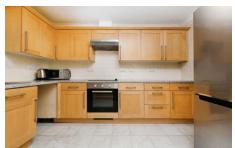

## 26 MacMillan Court

Godfreys Mews, Chelmsford, Essex, CM2 0XE

PRICE: Guide Price £180,000 -Lease: 99 years from 1988

£200,000 **Property Description:** 

A TWO BEDROOM RETIREMENT APARTMENT SITUATED ON THE GROUND FLOOR. MacMillan Court was constructed by Anglia Secure Homes and comprises 51 apartments arranged over 3 floors each served by lift, and a further 8 apartments in a separate annexe on 2 floors with access via stairs or stair lift. The Visiting House Manager can be contacted from various points within each property in the case of an emergency. For periods when the Visiting House Manager is off duty there is a 24 hour emergency Appello response system. Each property comprises an entrance hall, lounge, kitchen, one or two bedrooms and bathroom. It is a condition of purchase that residents be over the age state pensionable age. Please speak to our Property Consultant if you require information regarding "Event Fees" that may apply to this property.