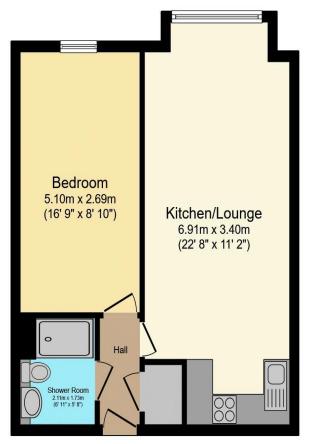

## Visit us at retirementhomesearch.co.uk

Total floor area 46.8 m<sup>2</sup> (504 sq.ft.) approx

This floor plan is for illustrative purposes only. It is not drawn to scale. Any measurements, floor areas (including any total floor area), openings and orientation are approximate. No details are guaranteed, they cannot be relied upon for any purpose and they do not form part of any agreement. No liability is taken for any error, omission or misstatement. A party must rely upon its own inspection(s). Powered by www.focalagent.com