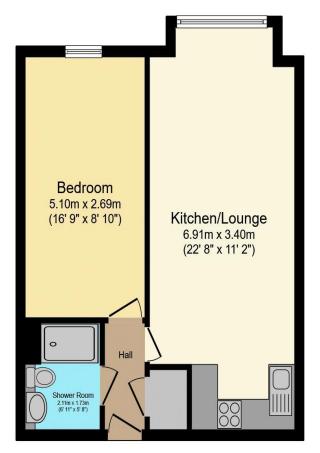

## Visit us at retirementhomesearch.co.uk

Total floor area 46.8 m<sup>2</sup> (504 sq.ft.) approx

This floor plan is for illustrative purposes only. It is not drawn to scale. Any measurements, floor areas (including any total floor area), openings and orientation are approximate. No details are guaranteed, they cannot be relied upon for any purpose and they do not form part of any agreement. No liability is taken for any error, omission or misstatement. A party must rely upon its own inspection(s). Powered by www.focalagent.com