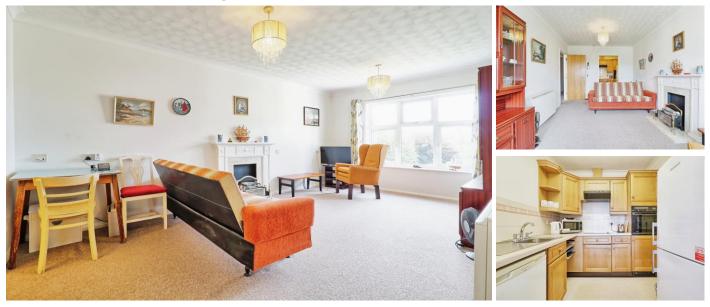

## **Property Description:**

A ONE BEDROOM RETIREMENT APARTMENT SITUATED ON THE SECOND FLOOR OVERLOOKING THE WELL TENDED GARDENS MacMillan Court was constructed by Anglia Secure Homes and comprises 51 apartments arranged over 3 floors each served by lift, and a further 8 apartments in a separate annexe on 2 floors with access via stairs or stair lift. The Visiting House Manager can be contacted from various points within each property in the case of an emergency. For periods when the Visiting House Manager is off duty there is a 24 hour emergency Appello response system. Each property comprises an entrance hall, lounge, kitchen, one or two bedrooms and bathroom. It is a condition of purchase that residents be over the age state pensionable age. Please speak to our Property Consultant if you require information regarding "Event Fees" that may apply to this property.