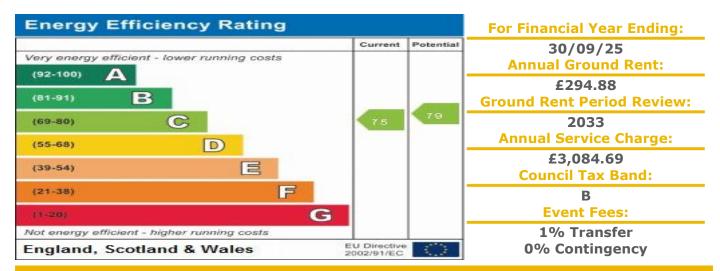

## **Property Description:**

A ONE BEDROOM RETIREMENT APARTMENT SITUATED ON THE SECOND FLOOR OVERLOOKING THE WELL TENDED GARDENS MacMillan Court was constructed by Anglia Secure Homes and comprises 51 apartments arranged over 3 floors each served by lift, and a further 8 apartments in a separate annexe on 2 floors with access via stairs or stair lift. The Visiting House Manager can be contacted from various points within each property in the case of an emergency. For periods when the Visiting House Manager is off duty there is a 24 hour emergency Appello response system. Each property comprises an entrance hall, lounge, kitchen, one or two bedrooms and bathroom. It is a condition of purchase that residents be over the age state pensionable age. Please speak to our Property Consultant if you require information regarding "Event Fees" that may apply to this property.