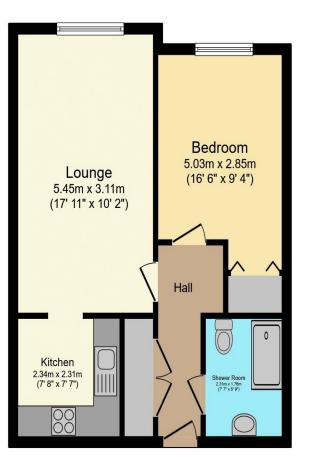

## Visit us at retirementhomesearch.co.uk

Total floor area 46.5 m<sup>2</sup> (500 sq.ft.) approx

This floor plan is for illustrative purposes only. It is not drawn to scale. Any measurements, floor areas (including any total floor area), openings and orientation are approximate. No details are guaranteed, they cannot be relied upon for any purpose and they do not form part of any agreement. No liability is taken for any error, omission or misstatement. A party must rely upon its own inspection(s). Powered by www.focalagent.com