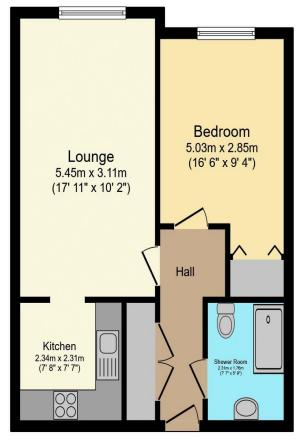

## Visit us at retirementhomesearch.co.uk

Total floor area 46.5 m<sup>2</sup> (500 sq.ft.) approx

This floor plan is for illustrative purposes only. It is not drawn to scale. Any measurements, floor areas (including any total floor area), openings and orientation are approximate. No details are guaranteed, they cannot be relied upon for any purpose and they do not form part of any agreement. No liability is taken for any error, omission or misstatement. A party must rely upon its own inspection(s). Powered by www.focalagent.com