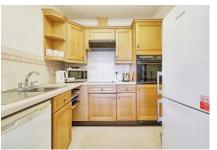

## **Property Description:**

A ONE BEDROOM RETIREMENT APARTMENT SITUATED ON THE SECOND FLOOR OVERLOOKING THE WELL TENDED GARDENS MacMillan Court was constructed by Anglia Secure Homes and comprises 51 apartments arranged over 3 floors each served by lift, and a further 8 apartments in a separate annexe on 2 floors with access via stairs or stair lift. The Visiting House Manager can be contacted from various points within each property in the case of an emergency. For periods when the Visiting House Manager is off duty there is a 24 hour emergency Appello response system. Each property comprises an entrance hall, lounge, kitchen, one or two bedrooms and bathroom. It is a condition of purchase that residents be over the age state pensionable age. Please speak to our Property Consultant if you require information regarding "Event Fees" that may apply to this property.