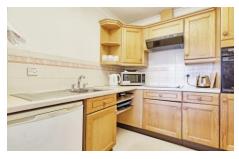

## **Property Description:**

A ONE BEDROOM RETIREMENT APARTMENT SITUATED ON THE SECOND FLOOR OVERLOOKING THE WELL TENDED GARDENS MacMillan Court was constructed by Anglia Secure Homes and comprises 51 apartments arranged over 3 floors each served by lift, and a further 8 apartments in a separate annexe on 2 floors with access via stairs or stair lift. The Visiting House Manager can be contacted from various points within each property in the case of an emergency. For periods when the Visiting House Manager is off duty there is a 24 hour emergency Appello response system. Each property comprises an entrance hall, lounge, kitchen, one or two bedrooms and bathroom. It is a condition of purchase that residents be over the age state pensionable age. Please speak to our Property Consultant if you require information regarding "Event Fees" that may apply to this property.