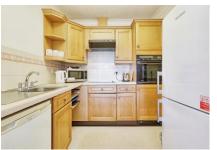

## **Property Description:**

A ONE BEDROOM RETIREMENT APARTMENT SITUATED ON THE SECOND FLOOR MacMillan Court was constructed by Anglia Secure Homes and comprises 51 apartments arranged over 3 floors each served by lift, and a further 8 apartments in a separate annexe on 2 floors with access via stairs or stair lift. The Visiting House Manager can be contacted from various points within each property in the case of an emergency. For periods when the Visiting House Manager is off duty there is a 24 hour emergency Appello response system. Each property comprises an entrance hall, lounge, kitchen, one or two bedrooms and bathroom. It is a condition of purchase that residents be over the age state pensionable age. Please speak to our Property Consultant if you require information regarding "Event Fees" that may apply to this property.