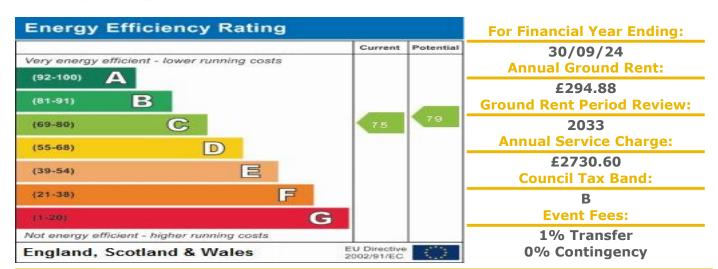

## 118 MacMillan Court

Godfreys Mews, Chelmsford, Essex, CM2 0XE

PRICE: £155,000

Lease: 139 years from 1988

Residents' lounge Communal Laundry 24 hour Appello emergency call system Hairdressing/Chiropody/Salon Communal Garden

Guest Suite x 2 Visiting Development Manager Lift to all floors except in the annex Lease: 139 years from 1988