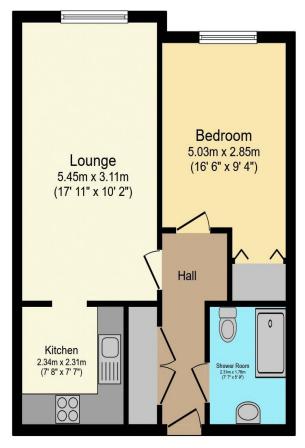

## Visit us at retirementhomesearch.co.uk

Total floor area 46.5 m<sup>2</sup> (500 sq.ft.) approx

This floor plan is for illustrative purposes only. It is not drawn to scale. Any measurements, floor areas (including any total floor area), openings and orientation are approximate. No details are guaranteed, they cannot be relied upon for any purpose and they do not form part of any agreement. No liability is taken for any error, omission or misstatement. A party must rely upon its own inspection(s). Powered by www.focalagent.com