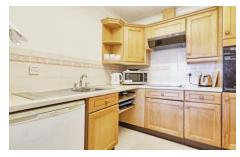

## **Property Description:**

A ONE BEDROOM RETIREMENT APARTMENT SITUATED ON THE SECOND FLOOR MacMillan Court was constructed by Anglia Secure Homes and comprises 51 apartments arranged over 3 floors each served by lift, and a further 8 apartments in a separate annexe on 2 floors with access via stairs or stair lift. The Visiting House Manager can be contacted from various points within each property in the case of an emergency. For periods when the Visiting House Manager is off duty there is a 24 hour emergency Appello response system. Each property comprises an entrance hall, lounge, kitchen, one or two bedrooms and bathroom. It is a condition of purchase that residents be over the age state pensionable age. Please speak to our Property Consultant if you require information regarding "Event Fees" that may apply to this property.