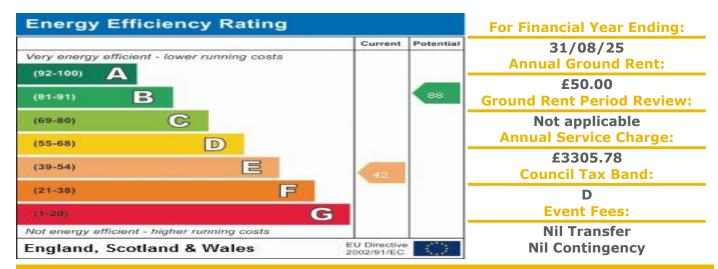

## **Property Description:**

" NO ONWARD CHAIN" A TWO BEDROOM RETIREMENT BUNGALOW WITH REAR GARDEN AND GARAGE IN BLOCK Alexander Mews was constructed by Lovell Homes and comprises a total of 40 properties. The Development benefits access to the Meadow. There is a 24 hour Appello emergency call system. Each property comprises an entrance hall, lounge, kitchen, one, two or three bedrooms and bathroom. It is a condition of purchase that residents be over the age of 55 years. Please speak to our Property Consultant if you require information regarding "Event Fees" that may apply to this property.