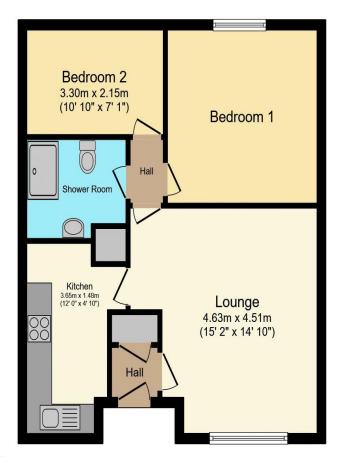

## Visit us at retirementhomesearch.co.uk

Total floor area 56.5 m<sup>2</sup> (608 sq.ft.) approx

This floor plan is for illustrative purposes only. It is not drawn to scale. Any measurements, floor areas (including any total floor area), openings and orientation are approximate. No details are guaranteed, they cannot be relied upon for any purpose and they do not form part of any agreement. No liability is taken for any error, omission or misstatement. A party must rely upon its own inspection(s). Powered by www.focalagent.com