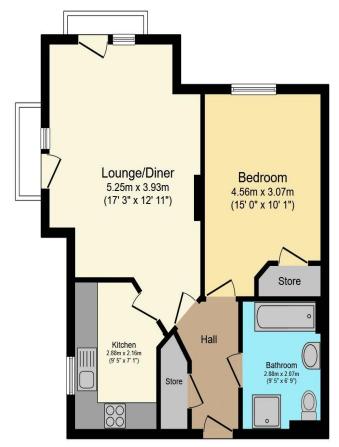

## Visit us at retirementhomesearch.co.uk

Total floor area 57.1 m<sup>2</sup> (615 sq.ft.) approx

This floor plan is for illustrative purposes only. It is not drawn to scale. Any measurements, floor areas (including any total floor area), openings and orientation are approximate. No details are guaranteed, they cannot be relied upon for any purpose and they do not form part of any agreement. No liability is taken for any error, omission or misstatement. A party must rely upon its own inspection(s). Powered by www.focalagent.com