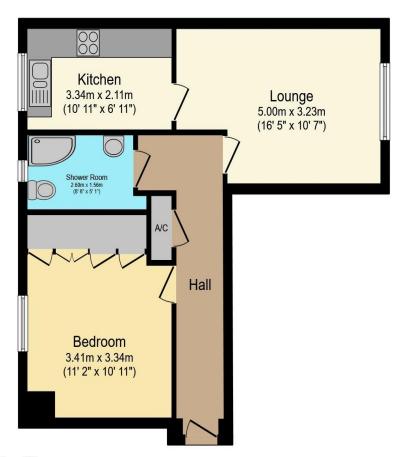

## Visit us at retirementhomesearch.co.uk

Total floor area 51.7 m<sup>2</sup> (556 sq.ft.) approx

This floor plan is for illustrative purposes only. It is not drawn to scale. Any measurements, floor areas (including any total floor area), openings and orientation are approximate. No details are guaranteed, they cannot be relied upon for any purpose and they do not form part of any agreement. No liability is taken for any error, omission or misstatement. A party must rely upon its own inspection(s). Powered by www.focalagent.com