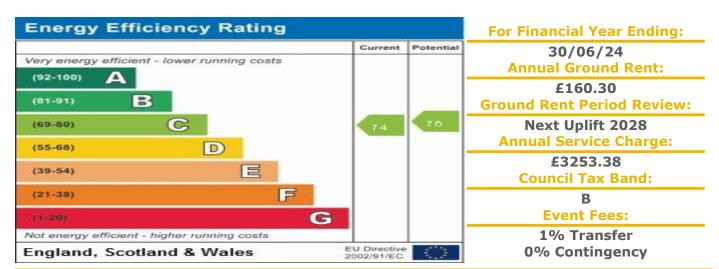

## **Property Description:**

A ONE BEDROOM RETIREMENT APARTMENT SITUATED ON THE FIRST FLOOR

Palmerston Lodge was constructed by Higgs and Hill Homes and comprises 31 properties arranged over 2 floors. The Development Manager can be contacted from various points within each property in the case of an emergency. For periods when the Development Manager is off duty there is a 24 hour emergency Appello call system. Each property comprises an entrance hall, lounge, kitchen, one or two bedrooms and bathroom. It is a condition of purchase that male residents be over the age of 60 years and female residents over 60 years. Please speak to our Property Consultant if you require information regarding "Event Fees" that may apply to this property.