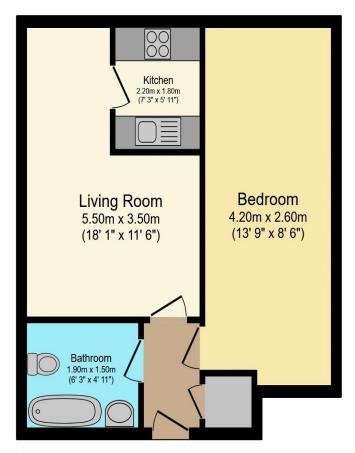

## Visit us at retirementhomesearch.co.uk

Total floor area 45.4 sq.m. (488 sq.ft.) approx

This floor plan is for illustrative purposes only. It is not drawn to scale. Any measurements, floor areas (including any total floor area), openings and orientation are approximate. No details are guaranteed, they cannot be relied upon for any purpose and they do not form part of any agreement. No liability is taken for any error, omission or misstatement. A party must rely upon its own inspection(s). Powered by www.focalagent.com