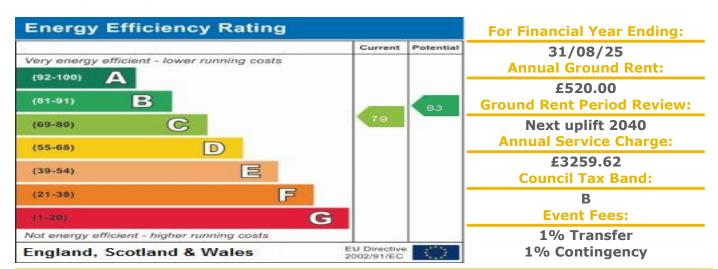

## **Property Description:**

A ONE BEDROOM RETIREMENT APARTMENT SITUATED ON THE SECOND FLOOR OVERLOOKING THE FRONT OF THE DEVELOPMENT.

Popes Court was constructed by McCarthy & Stone (Developments) Ltd and comprises 44 properties arranged over 4 floors each served by lift. The Development Manager can be contacted from various points within each property in the case of an emergency. For periods when the Development Manager is off duty there is a 24 hour emergency Appello call system. Each property comprises an entrance hall, lounge, kitchen, one or two bedrooms and bathroom. It is a condition of purchase that residents be over the age of 60 years, or in the event of a couple, one must be over the age of 60 years and the other over 55 years. Please speak to our Property Consultant if you require information regarding "Event Fees" that may apply to this property.