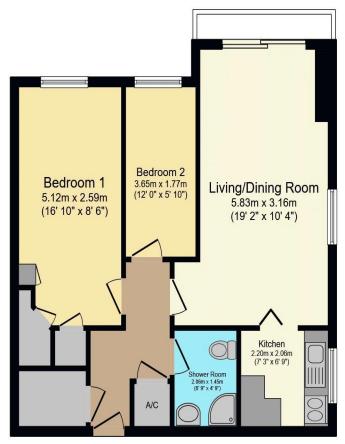

# Visit us at retirementhomesearch.co.uk

Total floor area 61.5 m<sup>2</sup> (662 sq.ft.) approx

This floor plan is for illustrative purposes only. It is not drawn to scale. Any measurements, floor areas (including any total floor area), openings and orientation are approximate. No details are guaranteed, they cannot be relied upon for any purpose and they do not form part of any agreement. No liability is taken for any error, omission or misstatement. A party must rely upon its own inspection(s). Powered by www.focalagent.com