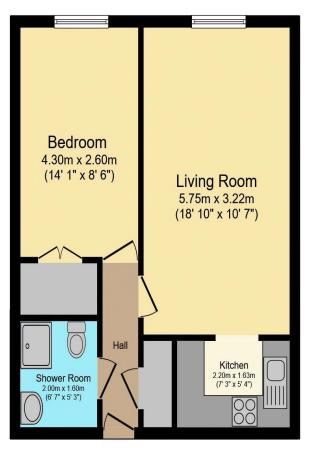

## Visit us at retirementhomesearch.co.uk

Total floor area 44.3 m<sup>2</sup> (477 sq.ft.) approx

This floor plan is for illustrative purposes only. It is not drawn to scale. Any measurements, floor areas (including any total floor area), openings and orientation are approximate. No details are guaranteed, they cannot be relied upon for any purpose and they do not form part of any agreement. No liability is taken for any error, omission or misstatement. A party must rely upon its own inspection(s). Powered by www.focalagent.com