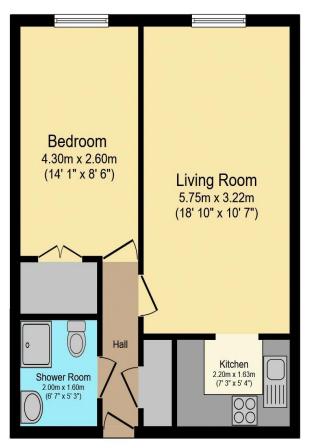

# Visit us at retirementhomesearch.co.uk

Total floor area 44.3 m<sup>2</sup> (477 sq.ft.) approx

This floor plan is for illustrative purposes only. It is not drawn to scale. Any measurements, floor areas (including any total floor area), openings and orientation are approximate. No details are guaranteed, they cannot be relied upon for any purpose and they do not form part of any agreement. No liability is taken for any error, omission or misstatement. A party must rely upon its own inspection(s). Powered by www.focalagent.com