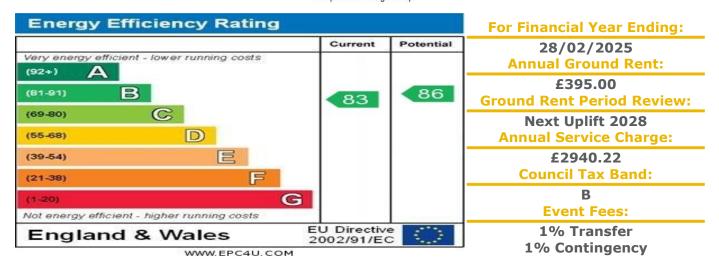

For more details or to make an appointment to view, please contact **Mandy Abbott** 

# Visit us at retirementhomesearch.co.uk



Flat
Approx. 45.5 sq. metres (489.9 sq. feet)



#### Total area: approx. 45.5 sq. metres (489.9 sq. feet)

This floor plan is for illustrative purposes only and is not to scale. Where measurements are shown, these are approximate and should not be relied upon. Total square area includes the entirety of the property and any outbuildings/garages. Sanitary ware and kitchen fittings are representative only and approximate to actual position, shape and style. No liability is accepted in respect of any consequential loss arising from the use of this plan. Reproduced under licence from Evolve Partnership Limited. All rights reserved.

Plan produced using PlanUp.



Retirement Homesearch, Queensway House, 11 Queensway, New Milton, Hampshire, BH25 5NR T: 0333 321 4060 F: 0333 321 4065 E: enquiries@retirementhomesearch.co.uk

Retirement Homesearch Limited, Registered Office: Queensway House, 11 Queensway, New Milton, Hampshire, BH25 5NR Registered in England No. 3829469





These sales particulars have been prepared as a guide only and any intended purchasers must satisfy themselves by inspection or otherwise as to the correctness of the statements contained therein. The management company have not tested any apparatus, equipment, fittings or services and so cannot verify that they are in working order.