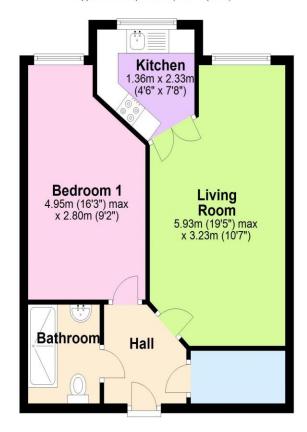

# Visit us at retirementhomesearch.co.uk

Flat
Approx. 45.5 sq. metres (489.9 sq. feet)

#### Total area: approx. 45.5 sq. metres (489.9 sq. feet)

This floor plan is for illustrative purposes only and is not to scale. Where measurements are shown, these are approximate and should not be relied upon. Total square area includes the entirety of the property and any outbuildings/garages. Sanitary ware and kitchen fittings are representative only and approximate to actual position, shape and style. No liability is accepted in respect of any consequential loss arising from the use of this plan. Reproduced under licence from Evolve Partnership Limited. All rights reserved.

Plan produced using PlanUp.

Retirement Homesearch, Queensway House, 11 Queensway, New Milton, Hampshire, BH25 5NR T: 0333 321 4060 F: 0333 321 4065 E: enquiries@retirementhomesearch.co.uk

Retirement Homesearch Limited, Registered Office: Queensway House, 11 Queensway, New Milton, Hampshire, BH25 5NR Registered in England No. 3829469