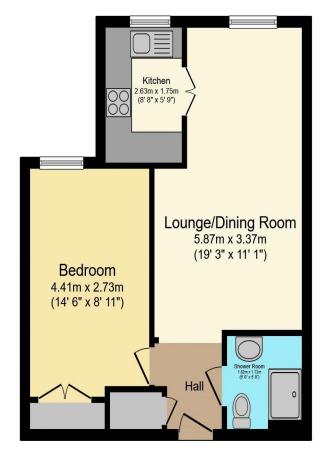

# Visit us at retirementhomesearch.co.uk

Total floor area 43.6 m<sup>2</sup> (469 sq.ft.) approx

This floor plan is for illustrative purposes only. It is not drawn to scale. Any measurements, floor areas (including any total floor area), openings and orientation are approximate. No details are guaranteed, they cannot be relied upon for any purpose and they do not form part of any agreement. No liability is taken for any error, omission or misstatement. A party must rely upon its own inspection(s). Powered by www.focalagent.com