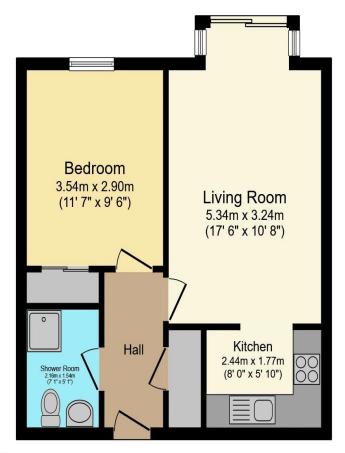

## Visit us at retirementhomesearch.co.uk

Total floor area 41.6 m<sup>2</sup> (448 sq.ft.) approx

This floor plan is for illustrative purposes only. It is not drawn to scale. Any measurements, floor areas (including any total floor area), openings and orientation are approximate. No details are guaranteed, they cannot be relied upon for any purpose and they do not form part of any agreement. No liability is taken for any error, omission or misstatement. A party must rely upon its own inspection(s). Powered by www.focalagent.com