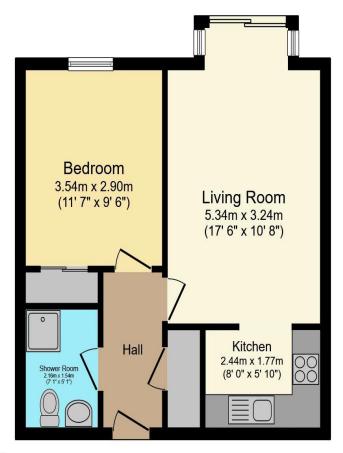

## **Property Description:**

A ONE BEDROOM RETIREMENT APARTMENT SITUATED ON THE GROUND FLOOR WITH PATIO DOORS TO PATIO AREA Anglia Court was constructed by Nationwide Housing Trust Ltd and comprises 33 properties arranged over 3 floors each served by lift. Situated opposite the Railway Station and within close proximity to the High Street with its Post Office, Banks and Shops and is also on the Bus Route to Romford and Ilford. The Development Manager can be contacted from within each property in the case of an emergency. For periods when the Development Manager is off duty there is a 24 hour Appello emergency call system. Each property comprises an entrance hall, lounge, kitchen, one bedroom (there is one two bedroom in the Development) and bathroom. It is a condition of purchase that residents be over the age of 55 years. Please speak to our Property Consultant if you require information regarding "Event Fees" that may apply to this property.

## Visit us at retirementhomesearch.co.uk

Total floor area 41.6 m<sup>2</sup> (448 sq.ft.) approx

This floor plan is for illustrative purposes only. It is not drawn to scale. Any measurements, floor areas (including any total floor area), openings and orientation are approximate. No details are guaranteed, they cannot be relied upon for any purpose and they do not form part of any agreement. No liability is taken for any error, omission or misstatement. A party must rely upon its own inspection(s). Powered by www.focalagent.com