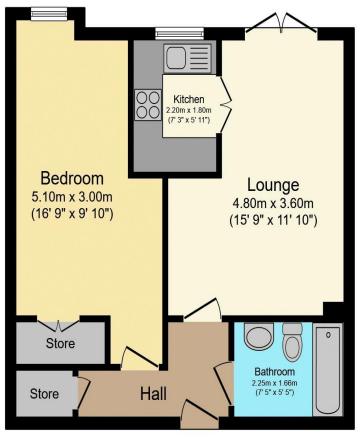

For more details or to make an appointment to view, please contact Mandy Abbott

01425632410 Control Mandy.Abbott@retirementhomesearch.co.uk

Visit us at retirementhomesearch.co.uk

Total floor area 44.4 m<sup>2</sup> (478 sq.ft.) approx

This floor plan is for illustrative purposes only. It is not drawn to scale. Any measurements, floor areas (including any total floor area), openings and orientation are approximate. No details are guaranteed, they cannot be relied upon for any purpose and they do not form part of any agreement. No liability is taken for any error, omission or misstatement. A party must rely upon its own inspection(s). Powered by www.focalagent.com