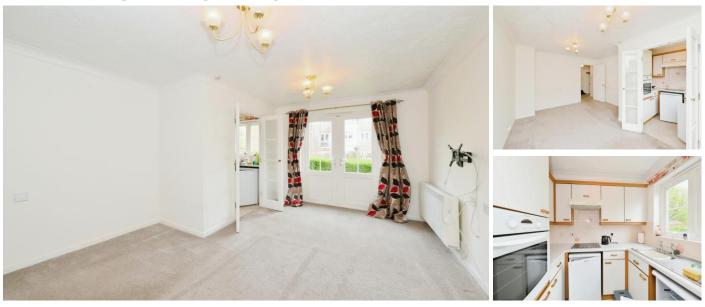

## **Property Description:**

A ONE BEDROOM RETIREMENT APARTMENT SITUATED ON THE GROUND FLOOR WITH FRENCH DOOR TO PATIO AREA AND COMMUNAL GARDENS.

Elliott Court was constructed by McCarthy & Stone (Developments) Ltd and comprises 34 properties arranged over 3 floors each served by lift. The Development Manager can be contacted from various points within each property in the case of an emergency. For periods when the Development Manager is off duty there is a 24 hour emergency Appello call system. Each property comprises an entrance hall, lounge, kitchen, one or two bedrooms and bathroom. It is a condition of purchase that residents be over the age of 60 years. Please speak to our Property Consultant if you require information regarding "Event Fees" that may apply to this property.

Residents' lounge Communal Laundry 24 hour emergency Appello system Guest Suite and Communal Gardens Minimum Age 60 Lift to all floors Development Manager Residents Car park Lease: 125 years from 1999