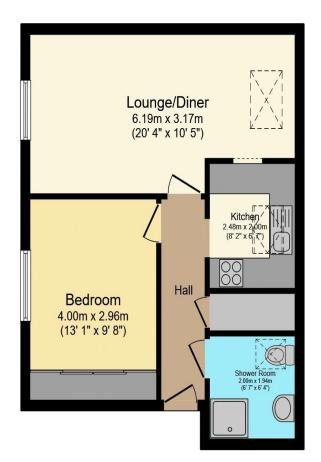

## Visit us at retirementhomesearch.co.uk

Total floor area 46.5 m<sup>2</sup> (501 sq.ft.) approx

This floor plan is for illustrative purposes only. It is not drawn to scale. Any measurements, floor areas (including any total floor area), openings and orientation are approximate. No details are guaranteed, they cannot be relied upon for any purpose and they do not form part of any agreement. No liability is taken for any error, omission or misstatement. A party must rely upon its own inspection(s). Powered by www.focalagent.com