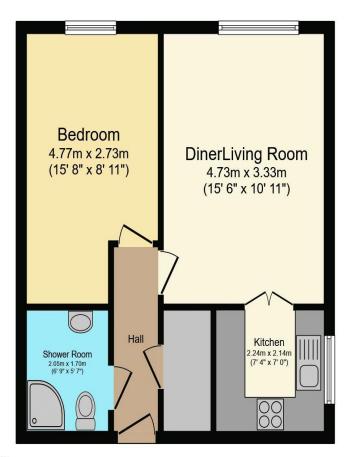

## Visit us at retirementhomesearch.co.uk

Total floor area 43.2 m<sup>2</sup> (465 sq.ft.) approx

This floor plan is for illustrative purposes only. It is not drawn to scale. Any measurements, floor areas (including any total floor area), openings and orientation are approximate. No details are guaranteed, they cannot be relied upon for any purpose and they do not form part of any agreement. No liability is taken for any error, omission or misstatement. A party must rely upon its own inspection(s). Powered by www.focalagent.com