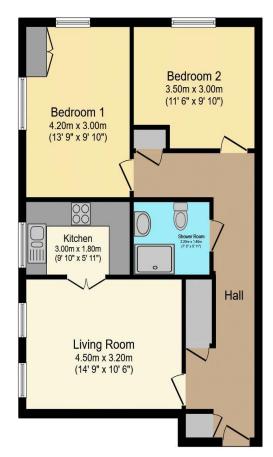

## Visit us at retirementhomesearch.co.uk

Total floor area 63.4 sq.m. (683 sq.ft.) approx

This floor plan is for illustrative purposes only. It is not drawn to scale. Any measurements, floor areas (including any total floor area), openings and orientation are approximate. No details are guaranteed, they cannot be relied upon for any purpose and they do not form part of any agreement. No liability is taken for any error, omission or misstatement. A party must rely upon its own inspection(s). Powered by www.focalagent.com