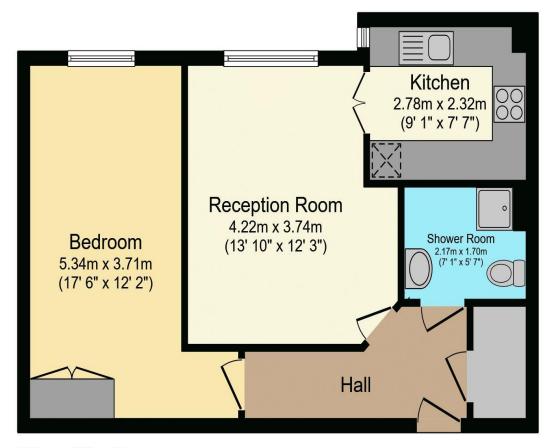

## Visit us at retirementhomesearch.co.uk

Total floor area 48.6 sq.m. (524 sq.ft.) approx

This floor plan is for illustrative purposes only. It is not drawn to scale. Any measurements, floor areas (including any total floor area), openings and orientation are approximate. No details are guaranteed, they cannot be relied upon for any purpose and they do not form part of any agreement. No liability is taken for any error, omission or misstatement. A party must rely upon its own inspection(s). Powered by www.focalagent.com