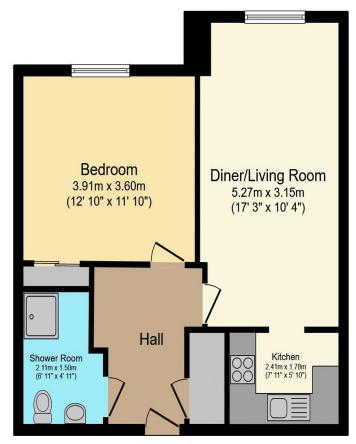

## Visit us at retirementhomesearch.co.uk

Total floor area 51.7 m<sup>2</sup> (557 sq.ft.) approx

This floor plan is for illustrative purposes only. It is not drawn to scale. Any measurements, floor areas (including any total floor area), openings and orientation are approximate. No details are guaranteed, they cannot be relied upon for any purpose and they do not form part of any agreement. No liability is taken for any error, omission or misstatement. A party must rely upon its own inspection(s). Powered by www.focalagent.com