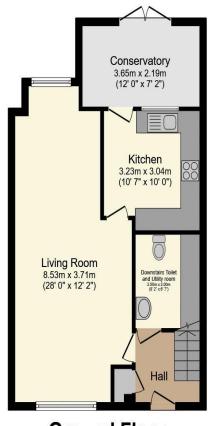

## Visit us at retirementhomesearch.co.uk

**Ground Floor** 

**First Floor** 

Total floor area 97.6 m<sup>2</sup> (1,050 sq.ft.) approx

This floor plan is for illustrative purposes only. It is not drawn to scale. Any measurements, floor areas (including any total floor area), openings and orientation are approximate. No details are guaranteed, they cannot be relied upon for any purpose and they do not form part of any agreement. No liability is taken for any error, omission or misstatement. A party must rely upon its own inspection(s). Powered by www.focalagent.com