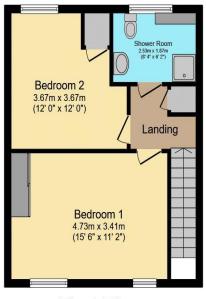

## Visit us at retirementhomesearch.co.uk

**Ground Floor** 

**First Floor** 

Total floor area 97.6 m<sup>2</sup> (1,050 sq.ft.) approx

This floor plan is for illustrative purposes only. It is not drawn to scale. Any measurements, floor areas (including any total floor area), openings and orientation are approximate. No details are guaranteed, they cannot be relied upon for any purpose and they do not form part of any agreement. No liability is taken for any error, omission or misstatement. A party must rely upon its own inspection(s). Powered by www.focalagent.com