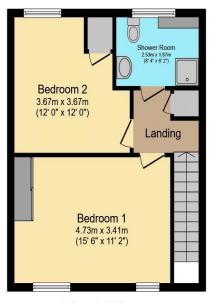

## Visit us at retirementhomesearch.co.uk

**Ground Floor** 

**First Floor** 

Total floor area 97.6 m<sup>2</sup> (1,050 sq.ft.) approx

This floor plan is for illustrative purposes only. It is not drawn to scale. Any measurements, floor areas (including any total floor area), openings and orientation are approximate. No details are guaranteed, they cannot be relied upon for any purpose and they do not form part of any agreement. No liability is taken for any error, omission or misstatement. A party must rely upon its own inspection(s). Powered by www.focalagent.com