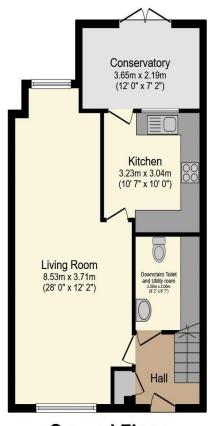

## Visit us at retirementhomesearch.co.uk

**Ground Floor** 

**First Floor** 

Total floor area 97.6 m<sup>2</sup> (1,050 sq.ft.) approx

This floor plan is for illustrative purposes only. It is not drawn to scale. Any measurements, floor areas (including any total floor area), openings and orientation are approximate. No details are guaranteed, they cannot be relied upon for any purpose and they do not form part of any agreement. No liability is taken for any error, omission or misstatement. A party must rely upon its own inspection(s). Powered by www.focalagent.com