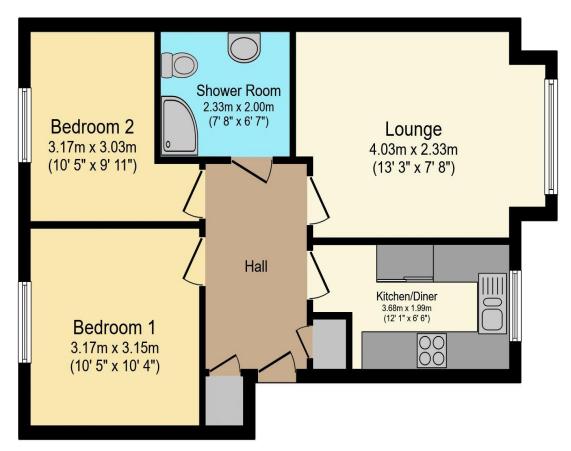

## Visit us at retirementhomesearch.co.uk

RETIREMENT H•MESEARCH

Total floor area 53.3 m² (574 sq.ft.) approx

This floor plan is for illustrative purposes only. It is not drawn to scale. Any measurements, floor areas (including any total floor area), openings and orientation are approximate. No details are guaranteed, they cannot be relied upon for any purpose and they do not form part of any agreement. No liability is taken for any error, omission or misstatement. A party must rely upon its own inspection(s). Powered by www.focalagent.com