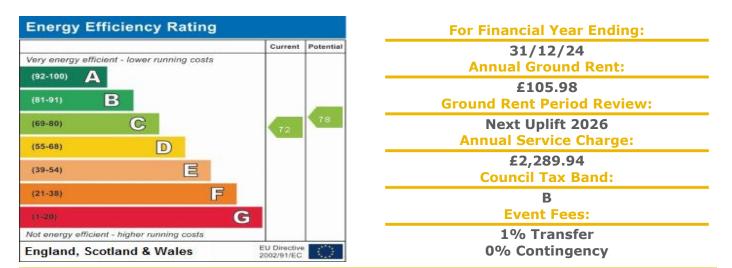

#### A TWO BEDROOM SECOND FLOOR RETIREMENT APARTMENT

Parkside Court comprises 41 purpose built retirement apartments situated in separate blocks. Each apartment comprises an Entrance Hall, Living Room, Kitchen, two Bedrooms and Bathroom with electric central heating. The visiting Development Manager can be contracted from various points within the apartment in the case of an emergency. In addition to the Development manager there is the added security of Appello - an emergency monitoring service providing a 24 hours a day, 365 days a year, for periods when the Development Manager is off duty. It is a condition of purchase that Residents must be over the age of 55 years. Please speak to our Property Consultant if you require information regarding "Event Fees" that may apply to this property.