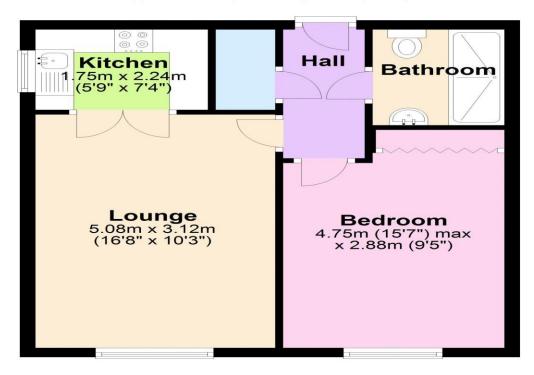

#### Floor Plan

Approx. 42.3 sq. metres (455.0 sq. feet)

### Total area: approx. 42.3 sq. metres (455.0 sq. feet)

This floor plan is for illustrative purposes only and is not to scale. Where measurements are shown, these are approximate and should not be relied upon. Total square area includes the entirety of the property and any outbuildings/garages. Sanitary ware and kitchen fittings are representative only and approximate to actual position, shape and style. No liability is accepted in respect of any consequential loss arising from the use of this plan. Reproduced under licence from Evolve Partnership Limited. All rights reserved. Plan produced using PlanUp.