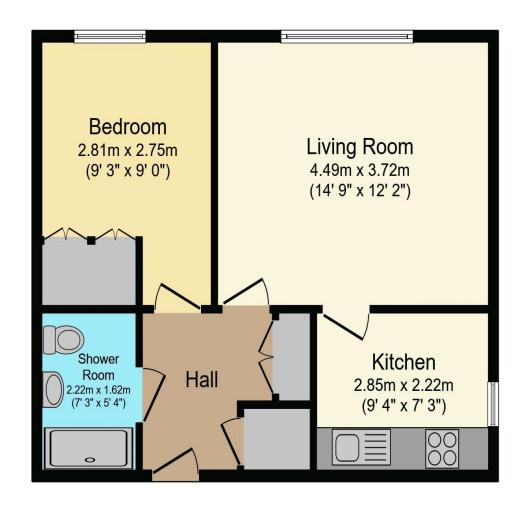

## **142 The Herons**

Abbs Cross Gardens, Hornchurch, Essex, RM12 4XA

**PRICE: Offers in the Region Of** Lease: 99 years from 1987

£175,000 **Property Description:** 

A REDECORATED ONE BEDROOM GROUND FLOOR RETIREMENT APARTMENT. The Herons was built in 1987 it has four separate blocks of ground and first floor apartments Each flat contains either one or two bedrooms, lounge, kitchen, bathroom and hallway. Situated with close proximity to Hornchurch High Street which offers all local amenities. Leisure Centre, Langtons Park and Harrow Lodge Park are all within easy reach. Bus Stop at the top of the road, taking you into Romford and Upminster. It is a specification of the lease that residents be active independent and 60 years or above. The Estate Manager can be contacted from various points within each property in the case of an emergency. For periods when the Estate Manager is off duty all Anchor estates offer a 24-hour alarm call service in private and shared areas. This property comprises a lounge overlooking the grounds. Kitchen, one good sized Double bedroom and well proportioned bathroom. Please speak to our Property Consultant

## Visit us at retirementhomesearch.co.uk

Sizes and dimensions are approximate, actual may vary.

Powered by Matterport

Retirement Homesearch, Queensway House, 11 Queensway, New Milton, Hampshire, BH25 5NR T: 0333 321 4060 F: 0333 321 4065 E: enquiries@retirementhomesearch.co.uk