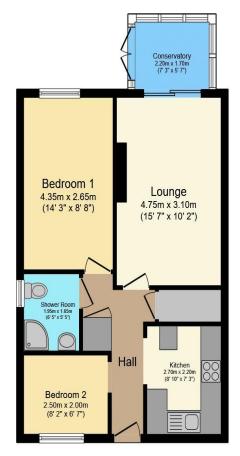

## Visit us at retirementhomesearch.co.uk

Total floor area 53.9 sq.m. (580 sq.ft.) approx

This floor plan is for illustrative purposes only. It is not drawn to scale. Any measurements, floor areas (including any total floor area), openings and orientation are approximate. No details are guaranteed, they cannot be relied upon for any purpose and they do not form part of any agreement. No liability is taken for any error, omission or misstatement. A party must rely upon its own inspection(s). Powered by www.focalagent.com