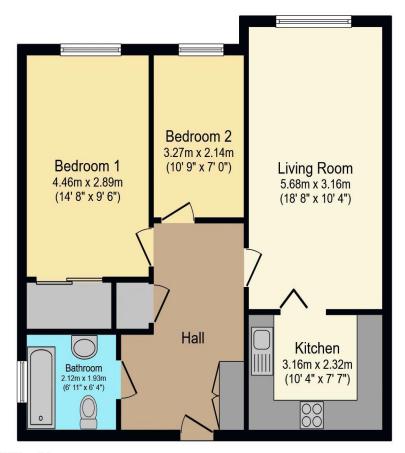

## Visit us at retirementhomesearch.co.uk

Total floor area 65.0 sq.m. (699 sq.ft.) approx

This floor plan is for illustrative purposes only. It is not drawn to scale. Any measurements, floor areas (including any total floor area), openings and orientation are approximate. No details are guaranteed, they cannot be relied upon for any purpose and they do not form part of any agreement. No liability is taken for any error, omission or misstatement. A party must rely upon its own inspection(s). Powered by www.focalagent.com