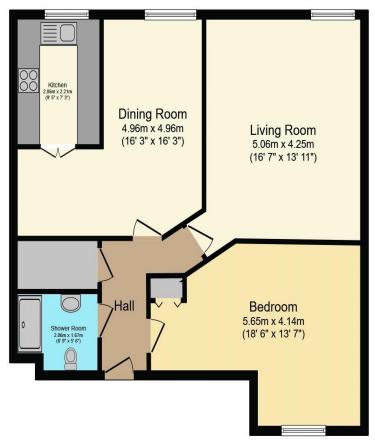

## Visit us at retirementhomesearch.co.uk

Total floor area 77.2 sq.m. (831 sq.ft.) approx

This floor plan is for illustrative purposes only. It is not drawn to scale. Any measurements, floor areas (including any total floor area), openings and orientation are approximate. No details are guaranteed, they cannot be relied upon for any purpose and they do not form part of any agreement. No liability is taken for any error, omission or misstatement. A party must rely upon its own inspection(s). Powered by www.focalagent.com