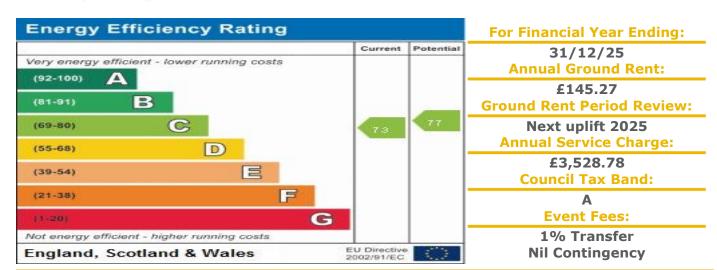

## 33 Meadow Court

Links Road, Gorleston-on-Sea, Norfolk, NR31 6LB

PRICE: Offers in the region of £70,000

Lease: 99 years from 1985

A TWO BEDROOM RETIREMENT APARTMENT SITUATED ON THE FIRST FLOOR Meadow Court is a development with a two storey block of thirty one apartments. The Visiting Development Manager can be contacted from various points within each apartment in the case of an emergency. For periods when the Development Manager is off duty there is a 24 hour emergency call system within the apartment block. Each property comprises an entrance hall, lounge, kitchen, one or two bedrooms and bathroom. It is a condition of purchase that residents be over the age of 60 years, or in the event of a couple, one must be over the age of 60 years and the other over 55 years. Please speak to our Property Consultant if you require information regarding "Event Fees" that may apply to this property.