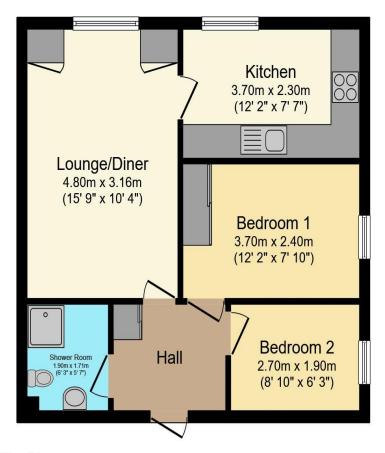

## Visit us at retirementhomesearch.co.uk

Total floor area 47.3 sq.m. (509 sq.ft.) approx

This floor plan is for illustrative purposes only. It is not drawn to scale. Any measurements, floor areas (including any total floor area), openings and orientation are approximate. No details are guaranteed, they cannot be relied upon for any purpose and they do not form part of any agreement. No liability is taken for any error, omission or misstatement. A party must rely upon its own inspection(s). Powered by www.focalagent.com