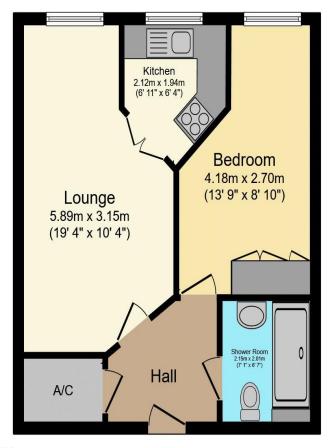

# Visit us at retirementhomesearch.co.uk

Total floor area 41.8 sq.m. (449 sq.ft.) approx

This floor plan is for illustrative purposes only. It is not drawn to scale. Any measurements, floor areas (including any total floor area), openings and orientation are approximate. No details are guaranteed, they cannot be relied upon for any purpose and they do not form part of any agreement. No liability is taken for any error, omission or misstatement. A party must rely upon its own inspection(s). Powered by www.focalagent.com