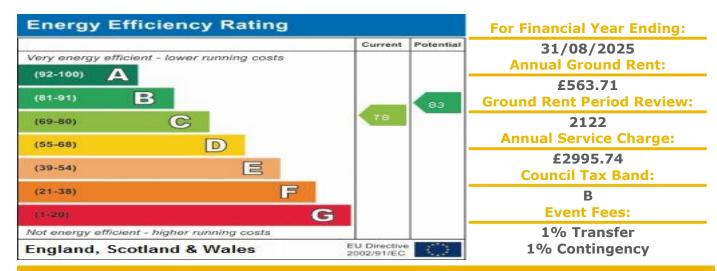

## 56 Hamilton Court (Leighton Buzzard)

Lammas Walk, Leighton Buzzard, Bedfordshire, LU7 1JF

PRICE: £125,000

Lease: 125 years from 1997

- Residents' lounge
- Communal Laundry and Guest Suite
- 24 hour emergency Appello system
- Video Door Entry System
- Communal Gardens

- Lift to all floors
- Development Manager
- Price to include Carpets Curtains (blinds where fitted) and Light Fittings
- Lease: 125 years from 1997