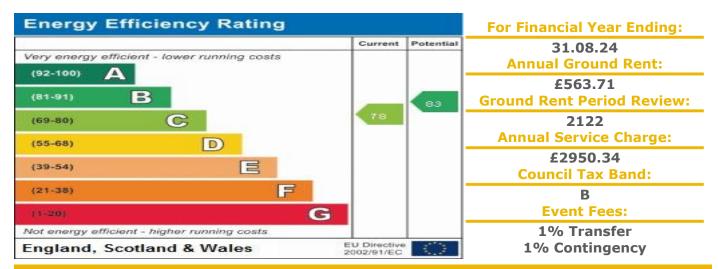

Lammas Walk, Leighton Buzzard, Bedfordshire, LU7 1JF

**PRICE: £125,000** 

Lease: 125 years from 1997

Residents' lounge Communal Laundry and Guest Suite 24 hour emergency Appello system Video Door Entry System Communal Gardens Lift to all floors Development Manager Price to include Carpets Curtains (blinds where fitted) and Light Fittings Lease: 125 years from 1997