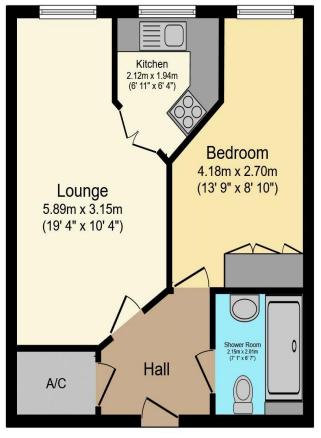

For more details or to make an appointment to view, please contact Mandy Abbott Visit us at retirementhomesearch.co.uk

Total floor area 41.8 sq.m. (449 sq.ft.) approx

This floor plan is for illustrative purposes only. It is not drawn to scale. Any measurements, floor areas (including any total floor area), openings and orientation are approximate. No details are guaranteed, they cannot be relied upon for any purpose and they do not form part of any agreement. No liability is taken for any error, omission or misstatement. A party must rely upon its own inspection(s). Powered by www.focalagent.com