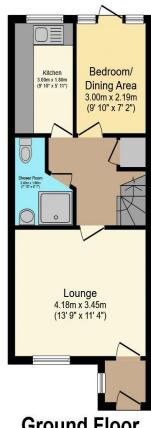

## Visit us at retirementhomesearch.co.uk

**Ground Floor** 

**First Floor** 

Total floor area 77.3 sq.m. (832 sq.ft.) approx

This floor plan is for illustrative purposes only. It is not drawn to scale. Any measurements, floor areas (including any total floor area), openings and orientation are approximate. No details are guaranteed, they cannot be relied upon for any purpose and they do not form part of any agreement. No liability is taken for any error, omission or misstatement. A party must rely upon its own inspection(s). Powered by www.focalagent.com