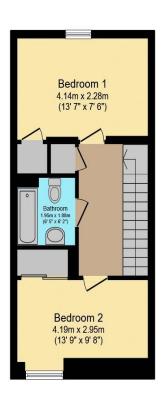

## Visit us at retirementhomesearch.co.uk

**Ground Floor** 

**First Floor** 

Total floor area 77.3 sq.m. (832 sq.ft.) approx

This floor plan is for illustrative purposes only. It is not drawn to scale. Any measurements, floor areas (including any total floor area), openings and orientation are approximate. No details are guaranteed, they cannot be relied upon for any purpose and they do not form part of any agreement. No liability is taken for any error, omission or misstatement. A party must rely upon its own inspection(s). Powered by www.focalagent.com