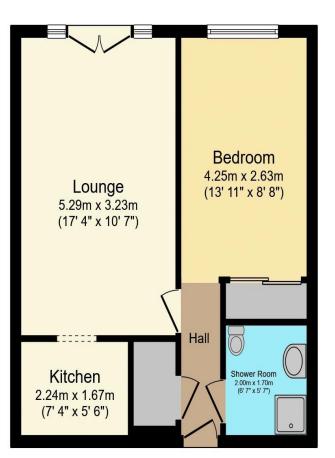

## Visit us at retirementhomesearch.co.uk

Total floor area 42.1 sq.m. (453 sq.ft.) approx

This floor plan is for illustrative purposes only. It is not drawn to scale. Any measurements, floor areas (including any total floor area), openings and orientation are approximate. No details are guaranteed, they cannot be relied upon for any purpose and they do not form part of any agreement. No liability is taken for any error, omission or misstatement. A party must rely upon its own inspection(s). Powered by www.focalagent.com