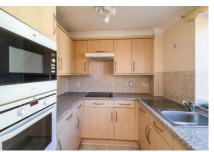

## **Property Description:**

A ONE BEDROOM RETIREMENT APARTMENT SITUATED ON THE FIRST FLOOR. Ormond House was built by McCarthy & Stone and consists of 29 apartments arranged over three floors each served by a lift The apartments consist of one or two bedrooms, entrance hall, lounge/dining room, fitted kitchen and bathroom. The Development Manager can be contacted from various points within each property in the case of an emergency. For periods when the Development Manager is off duty there is a 24 hour emergency Appello call system. It is a condition of purchase that residents be over the age of 60 years, or in the case of a couple, one over 60 and the other over 55 years. Please speak to our Property Consultant if you require information regarding "Event Fees" that may apply to this property.