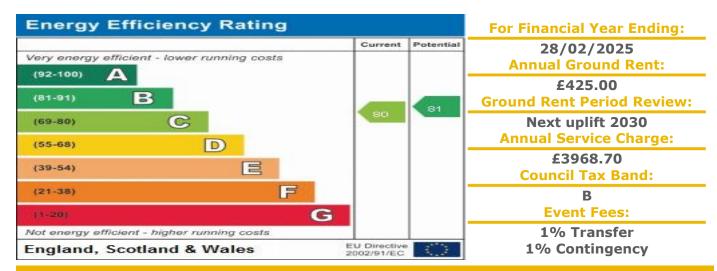

## **Property Description:**

A ONE BEDROOM RETIREMENT APARTMENT SITUATED ON THE FIRST FLOOR. Ormond House was built by McCarthy & Stone and consists of 29 apartments arranged over three floors each served by a lift The apartments consist of one or two bedrooms, entrance hall, lounge/dining room, fitted kitchen and bathroom. The Development Manager can be contacted from various points within each property in the case of an emergency. For periods when the Development Manager is off duty there is a 24 hour emergency Appello call system. It is a condition of purchase that residents be over the age of 60 years, or in the case of a couple, one over 60 and the other over 55 years. Please speak to our Property Consultant if you require information regarding "Event Fees" that may apply to this property.

Residents' lounge Minimum Age 60 Development Manager Guest suite and Lift to all floors Emergency call system

Landscaped gardens Laundry room Car Park

Lease: 125 years from 2007

For more details or to make an appointment to view, please contact **Mandy Abbott** 