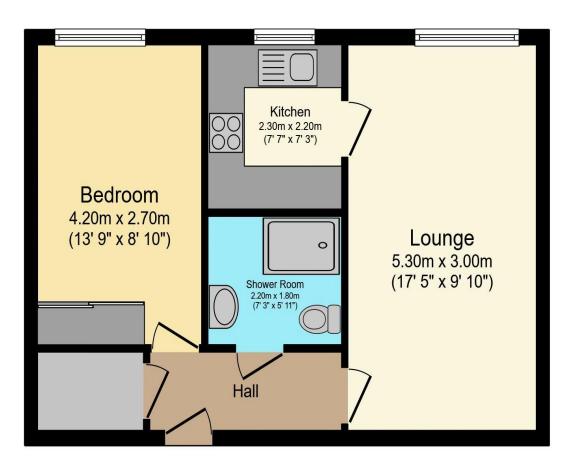

## Visit us at retirementhomesearch.co.uk

Total floor area 44.3 sq.m. (477 sq.ft.) approx

This floor plan is for illustrative purposes only. It is not drawn to scale. Any measurements, floor areas (including any total floor area), openings and orientation are approximate. No details are guaranteed, they cannot be relied upon for any purpose and they do not form part of any agreement. No liability is taken for any error, omission or misstatement. A party must rely upon its own inspection(s). Powered by www.focalagent.com