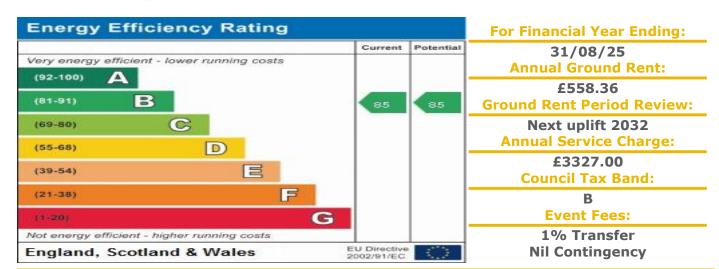

## 19 Albion Court (Chelmsford)

Queen Street, Chelmsford, Essex, CM2 OUT

Lease: 125 years from 1988 PRICE: £100,000

## **Property Description:**

A ONE BEDROOM RETIREMENT APARTMENT SITUATED ON THE FIRST FLOOR Albion Court was constructed by McCarthy & Stone Developments Limited and is a part conversion, part purpose built development. It is set in the older, more established part of Chelmsford and consists of 50 apartments, 38 of which are 1 bedroom and 12 two bedroom which includes 2 two bedroom apartments in the Regency Villa. In the event of an emergency each property is linked to the House Manager and for periods when the House Manager is off duty there is a 24 hour emergency response system. It is a condition of purchase that male residents be over the age of 65 years and female residents be over the age of 60 years. Please speak to our Property Consultant if you require information regarding "Event Fees" that may apply to this property.