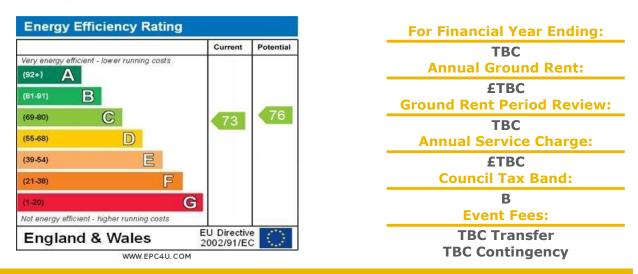

#### A TWO BEDROOM GROUND FLOOR RETIREMENT APARTMENT

Torkington Gardens has 32 one and two bed retirement apartments, set within two blocks around a courtyard and landscaped gardens. A local manager looks after the upkeep of the buildings and gardens, and also assists with access to any further help and support. Centrally located in the heart of Stamford, this estate has easy access to high street stores, specialist shops, restaurants and a supermarket, which is just down the road. Local bus services run to the nearby towns of Bourne, Oakham and Peterborough. Local attractions include Burghley House and Tolethorpe Hall, plus the River Welland. It is a condition of purchase that residents be over the age of 55 years. Please speak to our Property Consultant if you require information regarding "Event Fees" that may apply to this property.