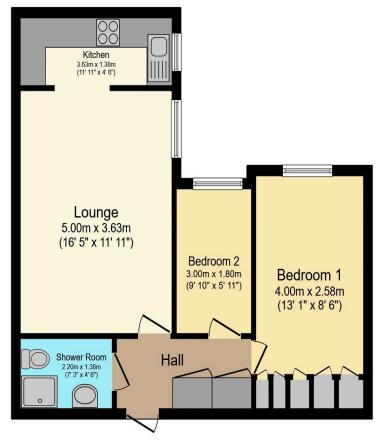

## Visit us at retirementhomesearch.co.uk

Total floor area 50.1 sq.m. (539 sq.ft.) approx

This floor plan is for illustrative purposes only. It is not drawn to scale. Any measurements, floor areas (including any total floor area), openings and orientation are approximate. No details are guaranteed, they cannot be relied upon for any purpose and they do not form part of any agreement. No liability is taken for any error, omission or misstatement. A party must rely upon its own inspection(s). Powered by www.focalagent.com