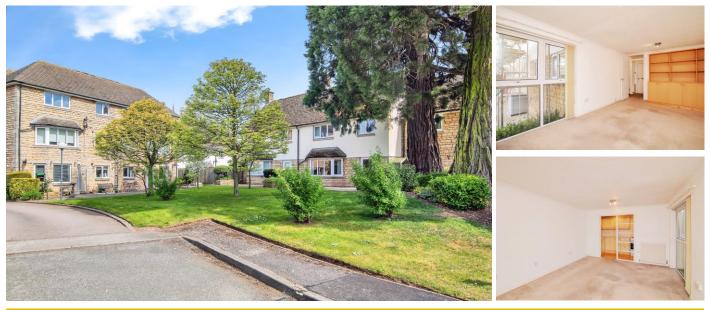

# **20 Torkington Gardens**

West Street, Stamford, Lincolnshire, PE9 2EW

**PRICE: £125,000** 

Lease: 99 years from 1988

#### A TWO BEDROOM GROUND FLOOR RETIREMENT APARTMENT

Torkington Gardens has 32 one and two bed retirement apartments, set within two blocks around a courtyard and landscaped gardens. A local manager looks after the upkeep of the buildings and gardens, and also assists with access to any further help and support. Centrally located in the heart of Stamford, this estate has easy access to high street stores, specialist shops, restaurants and a supermarket, which is just down the road. Local bus services run to the nearby towns of Bourne, Oakham and Peterborough. Local attractions include Burghley House and Tolethorpe Hall, plus the River Welland. It is a condition of purchase that residents be over the age of 55 years. Please speak to our Property Consultant if you require information regarding "Event Fees" that may apply to this property.