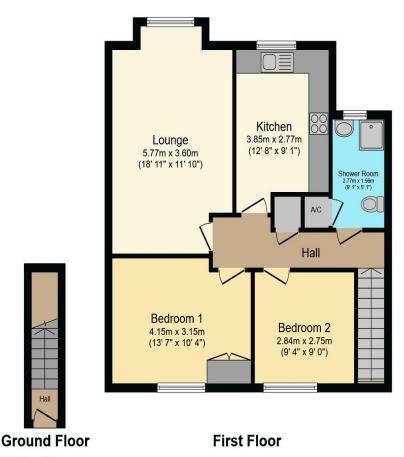

# Visit us at retirementhomesearch.co.uk

Total floor area 70.2 sq.m. (755 sq.ft.) approx

This floor plan is for illustrative purposes only. It is not drawn to scale. Any measurements, floor areas (including any total floor area), openings and orientation are approximate. No details are guaranteed, they cannot be relied upon for any purpose and they do not form part of any agreement. No liability is taken for any error, omission or misstatement. A party must rely upon its own inspection(s). Powered by www.focalagent.com