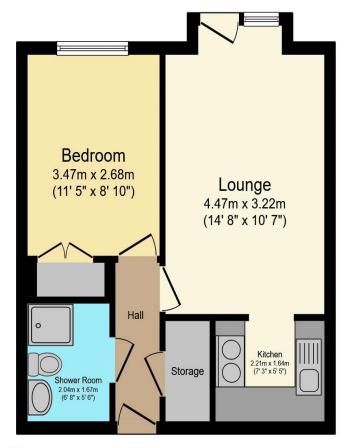

# Visit us at retirementhomesearch.co.uk

Total floor area 38.7 sq.m. (417 sq.ft.) approx

This floor plan is for illustrative purposes only. It is not drawn to scale. Any measurements, floor areas (including any total floor area), openings and orientation are approximate. No details are guaranteed, they cannot be relied upon for any purpose and they do not form part of any agreement. No liability is taken for any error, omission or misstatement. A party must rely upon its own inspection(s). Powered by www.focalagent.com