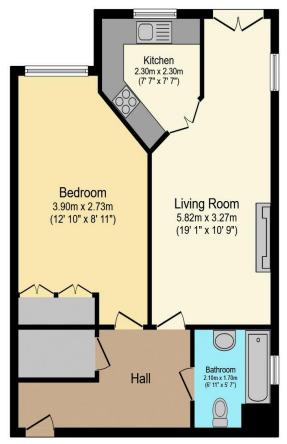

## Visit us at retirementhomesearch.co.uk

Total floor area 63.1 m<sup>2</sup> (679 sq.ft.) approx

This floor plan is for illustrative purposes only. It is not drawn to scale. Any measurements, floor areas (including any total floor area), openings and orientation are approximate. No details are guaranteed, they cannot be relied upon for any purpose and they do not form part of any agreement. No liability is taken for any error, omission or misstatement. A party must rely upon its own inspection(s). Powered by www.focalagent.com