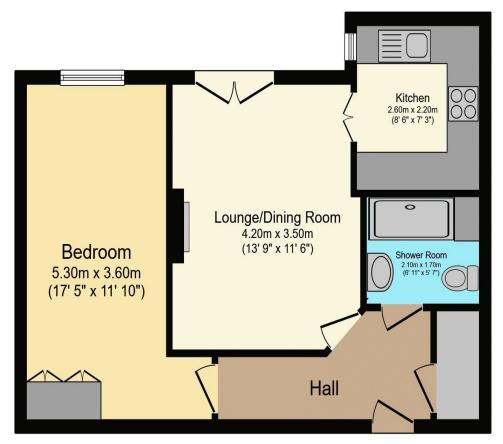

# Visit us at retirementhomesearch.co.uk

Total floor area 46.6 sq.m. (502 sq.ft.) approx

This floor plan is for illustrative purposes only. It is not drawn to scale. Any measurements, floor areas (including any total floor area), openings and orientation are approximate. No details are guaranteed, they cannot be relied upon for any purpose and they do not form part of any agreement. No liability is taken for any error, omission or misstatement. A party must rely upon its own inspection(s). Powered by www.focalagent.com