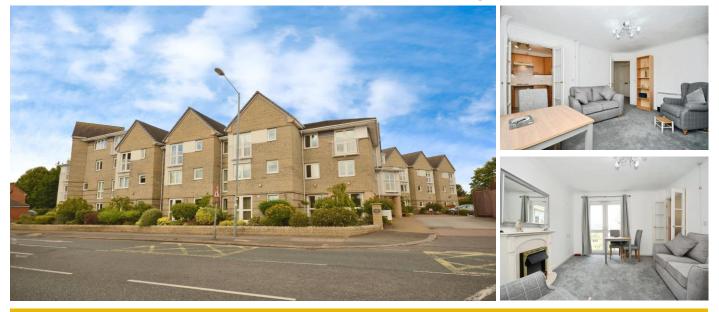

## **44 Stephenson Court**

601 Chatsworth Road, Chesterfield, Derbyshire, S40 3JW

**PRICE: £150,000** 

Lease: 125 years from 2003

## A ONE BEDROOM RETIREMENT SITUATED ON THE SECOND FLOOR

Stephenson Court was constructed by McCarthy & Stone (Developments) Ltd and comprises 44 properties arranged over 3 floors each served by lift. The development is in an ideal location with many shops and amenities close by including Doctors, Chemist, Londis Store a Post Office and a Bakers. The local park is also a short walk away with several routes. The bus stop is very close by and takes you into town, passing Morrison's on route, there's also a bus that travels into Bakewell. Residents have weekly games night, exercise class, crossword afternoon, coffee mornings, afternoon tea, jigsaw puzzles etc. We have entertainment nights including various singers, fish & chip, pizza nights, games/quiz evenings etc. Deliveries on request such as milk, papers, Ringtons Tea Merchants, post is delivered to your door.