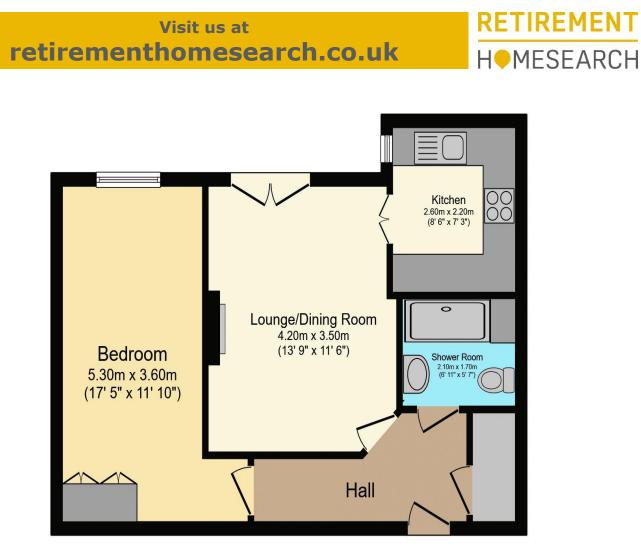

For more details or to make an appointment to view, please contact Mr Jordan Joice

🤗 01425 632229 🗢 jordan.joice@retirementhomesearch.co.uk

Total floor area 46.6 sq.m. (502 sq.ft.) approx

This floor plan is for illustrative purposes only. It is not drawn to scale. Any measurements, floor areas (including any total floor area), openings and orientation are approximate. No details are guaranteed, they cannot be relied upon for any purpose and they do not form part of any agreement. No liability is taken for any error, omission or misstatement. A party must rely upon its own inspection(s). Powered by www.focalagent.com