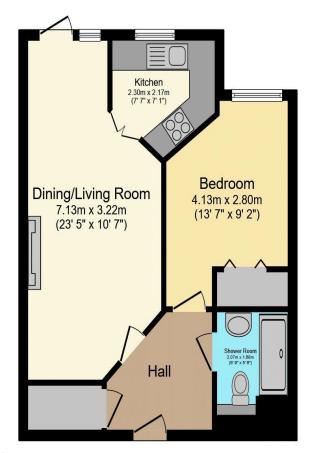

# Visit us at retirementhomesearch.co.uk

Total floor area 45.7 sq.m. (492 sq.ft.) approx

This floor plan is for illustrative purposes only. It is not drawn to scale. Any measurements, floor areas (including any total floor area), openings and orientation are approximate. No details are guaranteed, they cannot be relied upon for any purpose and they do not form part of any agreement. No liability is taken for any error, omission or misstatement. A party must rely upon its own inspection(s). Powered by www.focalagent.com